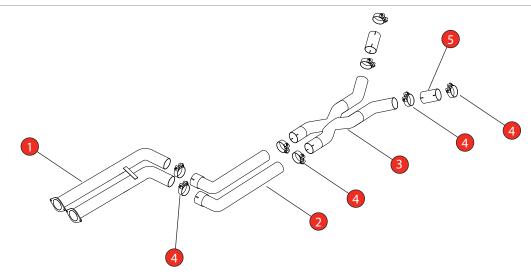

Estimated Fitting Time: 2 Hours

| NO.     | PART NO.   | DESCRIPTION                    | QTY |  |  |  |
|---------|------------|--------------------------------|-----|--|--|--|
| 1       | 851BM      | Front Pipes                    | 1   |  |  |  |
| 2       | 853BM      | Non-Resonated GPF Delete Pipes | 1   |  |  |  |
| 3       | 854BM      | X Pipe                         | 1   |  |  |  |
| Fit Kit |            |                                |     |  |  |  |
| 4       | Z016.10063 | 72mm H/D Clamp                 | 8   |  |  |  |
| 5       | AD91       | Adaptor for OE rear section    | 2   |  |  |  |