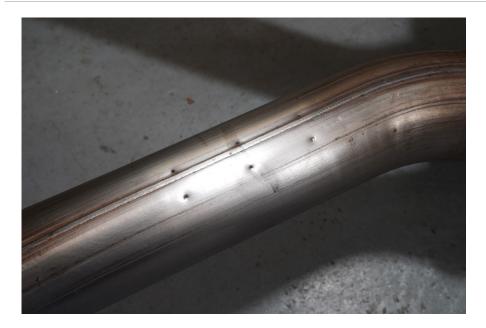

Estimated Fitting Time: 2 Hours

We recomend removing the original exhaust from the car before cutting.

Locate the sets of indents on both sides of the original system.

Cut the system through the middle pair of indents. Once cut de-bur the edges and re-fit the front to the car