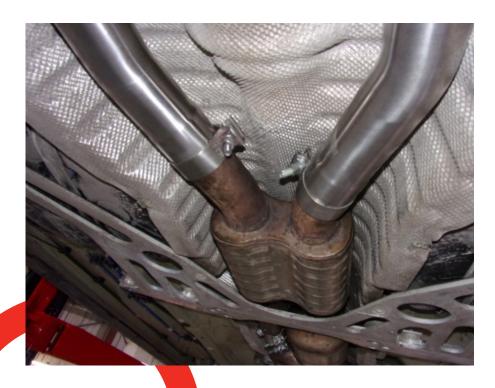

Estimated Fitting Time: 2 Hours

We recomend removing the original exhaust from the car before cutting.

Locate the sets of indents on both sides of the original system.

Cut the system through the middle pair of indents. Once cut de-bur the edges and re-fit the front to the car